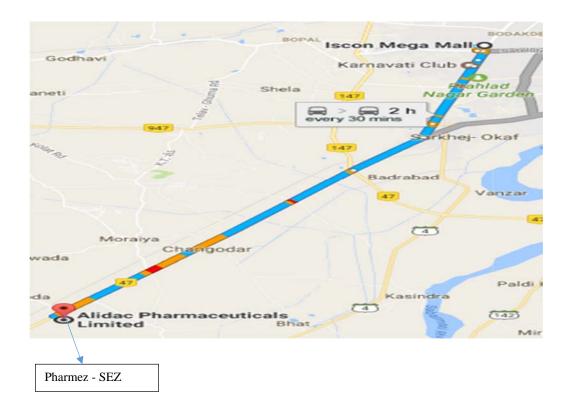

#### NOTES:

1. A MEMBER ENTITLED TO ATTEND AND VOTE IS ENTITLED TO APPOINT ONE OR MORE PROXIES TO ATTEND AND VOTE INSTEAD OF HIMSELF AND A PROXY NEED NOT BE A MEMBER OF THE COMPANY.

- 2. All documents referred to in the Notice and the Explanatory Statement, and requiring Members' approval pursuant to Section 102(1) of the Companies Act, 2013, and such statutory records and registers, as are required to be kept open for inspection under the Companies Act, 2013, shall be available for inspection by the Members at the Registered Office of the Company during business hours and shall be accessible to the person attending the meeting.
- 3. The Register of Directors' and Key Management Personnel and their shareholding maintained under section 170 of the Companies Act, 2013 and the Register of contracts or arrangements in which the Directors are interested under Section 189 of the Companies Act, 2013 will be available for inspection at the AGM.
- 4. A map showing the direction from Iscon Mega Mall to the AGM venue is given below: