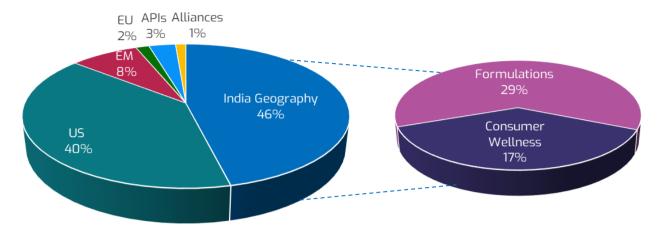

| 477        | 508        | -6.1%          | 469        | 1.7%           |
| Consolidated Revenues                | 39,229     | 38,939     | 0.7%           | 37,418     | 4.8%           |

- Adjusted for exceptional expenses of in Q1 FY23 incurred in connection with cessation of ops. of one of the facilities of ZWL.
- Adjusted for exceptional expenses as mentioned above, loss from discontinued ops. and one-time inventory provision in Q4 FY22.

**Zydus Lifesciences Limited** (formerly known as Cadila Healthcare Limited)

Regd. Office: 'Zydus Corporate Park', Scheme No. 63, Survey No. 536, Khoraj (Gandhinagar), Nr. Vaishnodevi Circle, S. G. Highway, Ahmedabad-382 481, Gujarat, India. | Phone: +91-79-71800000, +91-79-48040000

website: www.zyduslife.com | CIN: L24230GJ1995PLC025878





# **Key Financial Highlights**

- Revenue from operations at Rs. 40,727 mn, up 2% over last year.
- Research & Development (R&D) investments for the quarter stood at Rs. 2,842 mn (7.0% of revenues).
- Reported EBITDA for the quarter was Rs. 8,330 mn, down 14% y-o-y. EBITDA margin for the quarter stood at 20.5%.
- Reported Net Profit for the quarter was Rs. 5,183 mn, down 12% y-o-y. Adjusted for exceptional items and loss from discontinued operations, Net Profit for the quarter was Rs. 5,295 mn, down 11% y-o-y.
- Capex (organic) for the quarter was Rs. 2,828 mn.
- Net cash as on 30<sup>th</sup> June, 2022 stands at Rs. 5,628 mn.

We are encouraged by our stable Q1 FY23 performance, particularly with the rebound in US business even as Consumer Wellness and Emerging Markets sustained growth