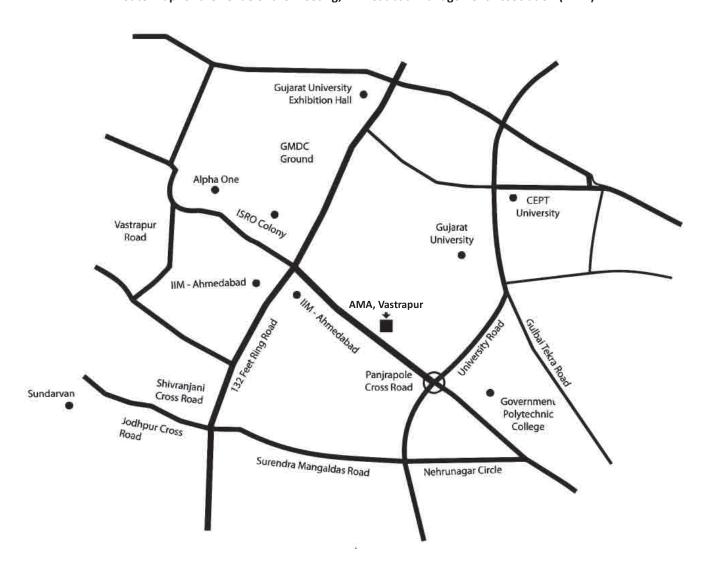

#### **MEETING:**

| Day   | Thursday                                                                                                              |
|-------|-----------------------------------------------------------------------------------------------------------------------|
| Date  | 30 <sup>th</sup> day of March 2017                                                                                    |
| Time  | 4.00 p.m. (1600 hours)                                                                                                |
| Venue | J.B. Auditorium, Ahmedabad Management Association, Dr. Vikram Sarabhai Marg, ATIRA, Ahmedabad-380 015, Gujarat, India |